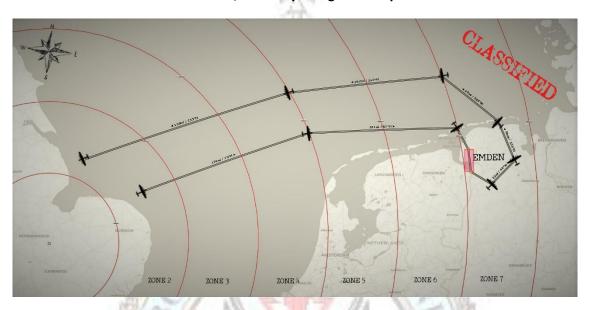

## TTN Online Campaign Mission 15, Emden Germany July 3/4 1942 Overall Stats

# Emden, Germany Navigation Map



# Synopsis

| A/C Assigned  | On Target | Off Target | A/C Lost  | Aborts | Recalls | Bomb %    | Casualties             | Enemy A/C Claimed   |
|---------------|-----------|------------|-----------|--------|---------|-----------|------------------------|---------------------|
| A) C Assigned | On raiget | Oil laiget | A) C 2031 | Aboits | recans  | DOIIID 70 | Casualtics             | Elicity A/C claimed |
| 26            | 14        | 2          | 1         | 9      | 1       | 33%       | 0 KIA - 10 WIA - 5 POW | 15                  |



## TTN Online Campaign Mission 15, Emden Germany July 3/4 1942 Overall Stats

### **Squadron Stats**

|                     | 101 Squadron | 102 Squadron                               | 103 Squadron | 104 Squadron |
|---------------------|------------